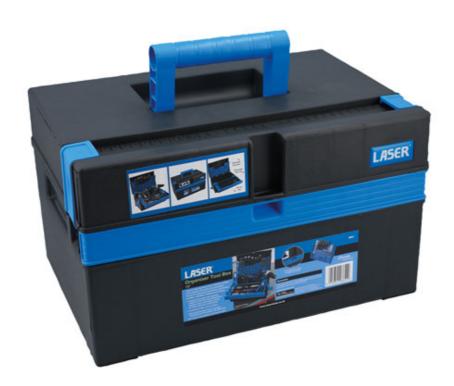

## Organiser Tool Box 380mm (15")

A robust 15" tool box ideal for carrying hand tools, including cordless tools together with parts and accessories. It features fold down tool organiser suitable for drill bits and screwdrivers, together with a removable tool tray suitable for organizing small parts, spares and consumables, and the lid includes a padlock hole for extra security (padlock available separately). Ideal for automotive technicians, electricians, jewellers, modellers, hobbyists and DIYers.

## **Additional Information**

- · Plastic tool box with integral drill bit & tool storage, sliding storage tray, removable tote organiser tray & non-slip rubber feet.
- Overall dimensions: 380 x 270 x 220mm.
- Manufactured from impact resistant Polypropylene (PP) plastic with ABS clips.
- · Lid includes hole to secure padlock. For padlocks, please see Laser Part Nos. 0496 (25mm) & 0497 (30mm).
- 500mm (19.5") toolbox also available, please see Part No. 8652.