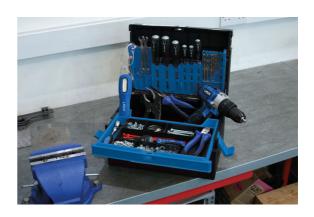

## Organiser Tool Box 380mm (15")

A robust 15" tool box ideal for carrying hand tools, including cordless tools together with parts and accessories. It features fold down tool organiser suitable for drill bits and screwdrivers, together with a removable tool tray suitable for organizing small parts, spares and consumables, and the lid includes a padlock hole for extra security (padlock available separately). Ideal for automotive technicians, electricians, jewellers, modellers, hobbyists and DIYers.

## **Additional Information**

- · Plastic tool box with integral drill bit & tool storage, sliding storage tray, removable tote organiser tray & non-slip rubber feet.
- Overall dimensions: 380 x 270 x 220mm.
- Manufactured from impact resistant Polypropylene (PP) plastic with ABS clips.
- · Lid includes hole to secure padlock. For padlocks, please see Laser Part Nos. 0496 (25mm) & 0497 (30mm).
- 500mm (19.5") toolbox also available, please see Part No. 8652.