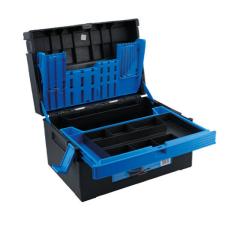

## Organiser Tool Box 380mm (15")

A robust 15" tool box ideal for carrying hand tools, including cordless tools together with parts and accessories. It features fold down tool organiser suitable for drill bits and screwdrivers, together with a removable tool tray suitable for organizing small parts, spares and consumables, and the lid includes a padlock hole for extra security (padlock available separately). Ideal for automotive technicians, electricians, jewellers, modellers, hobbyists and DIYers.

## **Additional Information**

- · Plastic tool box with integral drill bit & tool storage, sliding storage tray, removable tote organiser tray & non-slip rubber feet.
- Overall dimensions: 380 x 270 x 220mm.
- Manufactured from impact resistant Polypropylene (PP) plastic with ABS clips.
- · Lid includes hole to secure padlock. For padlocks, please see Laser Part Nos. 0496 (25mm) & 0497 (30mm).
- 500mm (19.5") toolbox also available, please see Part No. 8652.