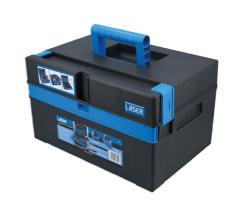

## Organiser Tool Box 380mm (15")

A robust 15" tool box ideal for carrying hand tools, including cordless tools together with parts and accessories. It features fold down tool organiser suitable for drill bits and screwdrivers, together with a removable tool tray suitable for organizing small parts, spares and consumables, and the lid includes a padlock hole for extra security (padlock available separately). Ideal for automotive technicians, electricians, jewellers, modellers, hobbyists and DIYers.

## **Additional Information**

- · Plastic tool box with integral drill bit & tool storage, sliding storage tray, removable tote organiser tray & non-slip rubber feet.
- Overall dimensions: 380 x 270 x 220mm.
- Manufactured from impact resistant Polypropylene (PP) plastic with ABS clips.
- · Lid includes hole to secure padlock. For padlocks, please see Laser Part Nos. 0496 (25mm) & 0497 (30mm).
- 500mm (19.5") toolbox also available, please see Part No. 8652.