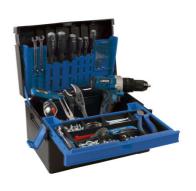

## Organiser Tool Box 380mm (15")

A robust 15" tool box ideal for carrying hand tools, including cordless tools together with parts and accessories. It features fold down tool organiser suitable for drill bits and screwdrivers, together with a removable tool tray suitable for organizing small parts, spares and consumables, and the lid includes a padlock hole for extra security (padlock available separately). Ideal for automotive technicians, electricians, jewellers, modellers, hobbyists and DIYers.

## **Additional Information**

- · Plastic tool box with integral drill bit & tool storage, sliding storage tray, removable tote organiser tray & non-slip rubber feet.
- Overall dimensions: 380 x 270 x 220mm.
- Manufactured from impact resistant Polypropylene (PP) plastic with ABS clips.
- · Lid includes hole to secure padlock. For padlocks, please see Laser Part Nos. 0496 (25mm) & 0497 (30mm).
- 500mm (19.5") toolbox also available, please see Part No. 8652.