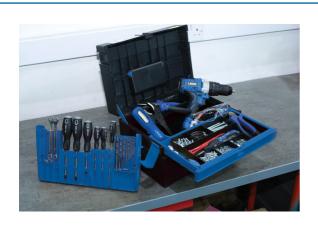

## Organiser Tool Box 380mm (15")

A robust 15" tool box ideal for carrying hand tools, including cordless tools together with parts and accessories. It features fold down tool organiser suitable for drill bits and screwdrivers, together with a removable tool tray suitable for organizing small parts, spares and consumables, and the lid includes a padlock hole for extra security (padlock available separately). Ideal for automotive technicians, electricians, jewellers, modellers, hobbyists and DIYers.

## **Additional Information**

- · Plastic tool box with integral drill bit & tool storage, sliding storage tray, removable tote organiser tray & non-slip rubber feet.
- Overall dimensions: 380 x 270 x 220mm.
- Manufactured from impact resistant Polypropylene (PP) plastic with ABS clips.
- · Lid includes hole to secure padlock. For padlocks, please see Laser Part Nos. 0496 (25mm) & 0497 (30mm).
- 500mm (19.5") toolbox also available, please see Part No. 8652.