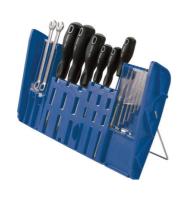

## Organiser Tool Box 380mm (15")

A robust 15" tool box ideal for carrying hand tools, including cordless tools together with parts and accessories. It features fold down tool organiser suitable for drill bits and screwdrivers, together with a removable tool tray suitable for organizing small parts, spares and consumables, and the lid includes a padlock hole for extra security (padlock available separately). Ideal for automotive technicians, electricians, jewellers, modellers, hobbyists and DIYers.

## **Additional Information**

- · Plastic tool box with integral drill bit & tool storage, sliding storage tray, removable tote organiser tray & non-slip rubber feet.
- Overall dimensions: 380 x 270 x 220mm.
- Manufactured from impact resistant Polypropylene (PP) plastic with ABS clips.
- · Lid includes hole to secure padlock. For padlocks, please see Laser Part Nos. 0496 (25mm) & 0497 (30mm).
- 500mm (19.5") toolbox also available, please see Part No. 8652.